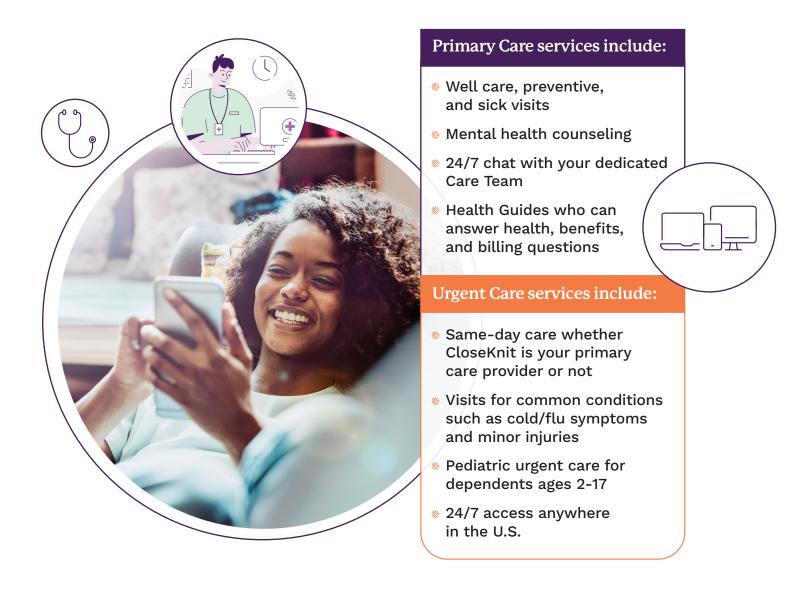

#### Virtual-first care centered around you

We're a virtual-first primary care practice that you can connect with 24/7. That means we treat most illnesses over video. Instead of going to a doctor's office, your visit can be done online — anytime, anywhere, 24/7/365.

#### Book an Appointment

Schedule a convenient date and time for your visit, including weekends.

Appointment types:

Primary Care | Urgent Care | Mental Health